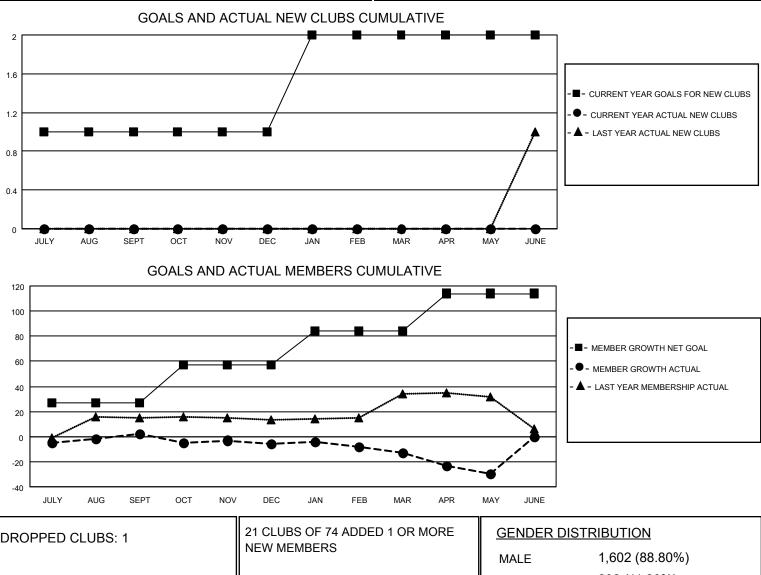

## LOCATION NETHERLANDS

**District 110CW** 

Results as of: 5/31/2021

| Clubs                 |               |           |               | Members               |                       |                         |                                                    |
|-----------------------|---------------|-----------|---------------|-----------------------|-----------------------|-------------------------|----------------------------------------------------|
| RESULTS FOR 2020-2021 |               |           |               | RESULTS FOR 2020-2021 |                       |                         |                                                    |
| QUARTER               | NEW CLUB GOAL | NEW CLUBS | DROPPED CLUBS | QUARTER MEMB          | ER GROWTH NET<br>GOAL | MEMBER GROWTH<br>ACTUAL | DROPPED<br>MEMBERS ACTUAL<br>(including transfers) |
| JULY/AUG/SEPT         | 1             | 0         | 1             | JULY/AUG/SEPT         | 27                    | 30                      | 24                                                 |
| OCT/NOV/DEC           | 0             | 0         | 0             | OCT/NOV/DEC           | 30                    | 17                      | 18                                                 |
| JAN/FEB/MAR           | 1             | 0         | 0             | JAN/FEB/MAR           | 27                    | 8                       | 15                                                 |
| APR/MAY/JUNE          | 0             | 0         | 0             | APR/MAY/JUNE          | 30                    | 6                       | 21                                                 |